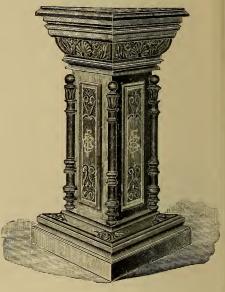

# URNS.

Urn No. 65.

Urn No. 67.

Urn No. 66.

| 65 | Urns, new style, 29 inches high, feet and bowl of metal, fancy turned standards (see illustration); per pair      | \$ 2 | 2 2 | 25 |
|----|-------------------------------------------------------------------------------------------------------------------|------|-----|----|
| 66 | Urns, oak, new style, 29 inches high, feet and bowl of metal, fancy turned standards (see illustration); per pair | ć    | 3 2 | 25 |
| 67 | Urns, of metal, nickel-plated, 20 inches high, very handsome (see illustration): per pair                         | 10   | ) ( | 00 |

# URNS—Continued.

Urn No. 68.

Urn No. 69.

| 68  | Urns, of metal, nickel-plated, 24 inches high; very handsome (see illustration); per pair                         | \$ 4 | £ å | 5( |
|-----|-------------------------------------------------------------------------------------------------------------------|------|-----|----|
| 69  | Urns, of metal, nickel-plated, square ornamental base, 24 inches high; very handsome (see illustration); per pair | 6    | ; ( | 00 |
| 69½ | Urns, oak, walnut, or ebonized, 36 inches high, finely finished; very handsome; per pair                          | 14   | 1 ( | 00 |